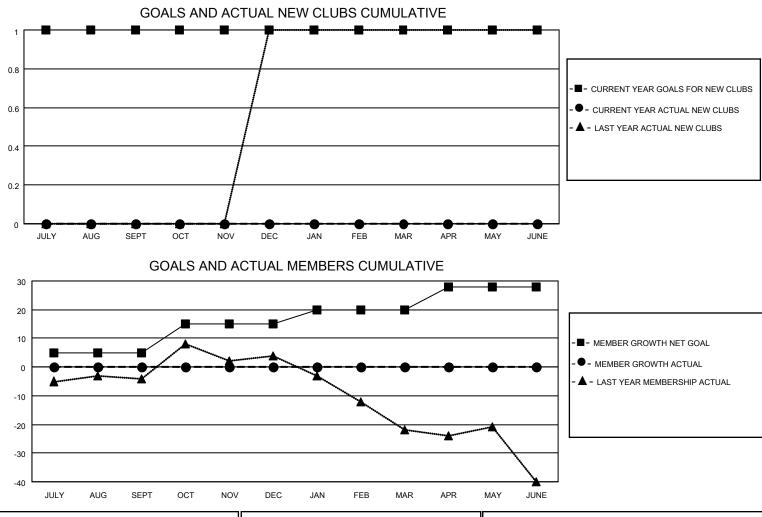

## LOCATION PENNSYLVANIA

District 14 M

Results as of: 7/31/2021

| Clubs                 |               |           |               | Members               |                        |                         |                                                    |  |
|-----------------------|---------------|-----------|---------------|-----------------------|------------------------|-------------------------|----------------------------------------------------|--|
| RESULTS FOR 2021-2022 |               |           |               | RESULTS FOR 2021-2022 |                        |                         |                                                    |  |
| QUARTER               | NEW CLUB GOAL | NEW CLUBS | DROPPED CLUBS | QUARTER MEM           | BER GROWTH NET<br>GOAL | MEMBER GROWTH<br>ACTUAL | DROPPED<br>MEMBERS ACTUAL<br>(including transfers) |  |
| JULY/AUG/SEPT         | 1             | 0         | 1             | JULY/AUG/SEPT         | 5                      | 23                      | 16                                                 |  |
| OCT/NOV/DEC           | 0             | 0         | 0             | OCT/NOV/DEC           | 10                     | 0                       | 0                                                  |  |
| JAN/FEB/MAR           | 0             | 0         | 0             | JAN/FEB/MAR           | 5                      | 0                       | 0                                                  |  |
| APR/MAY/JUNE          | 0             | 0         | 0             | APR/MAY/JUNE          | 8                      | 0                       | 0                                                  |  |